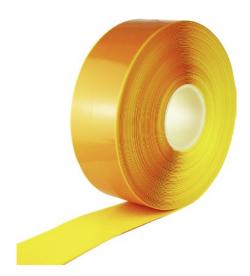

## Floor Marking Adhesive Tape



## **FEATURES:**

Installation could not be easier; simply peel back the liner and stick down

No Detailed preparation is required, unlike paints and resins, no fumes or
solvents are emitted

The work area can be used whilst it is being applied, even in food preparation facilities

The plain colours are a solid homogeneous construction, if scratched it does not affect the colour

Highly chamfered edge to easily cope with forklift traffic

Highest quality adhesive is coated edge-edge with no chance of failure Extremely tough industrial grade PVC

Removable filmic liner alowing fast and easy application







Art. Nr.

RND 605-00015

For more information and technical drawings, please contact us at info@distrelec.com.